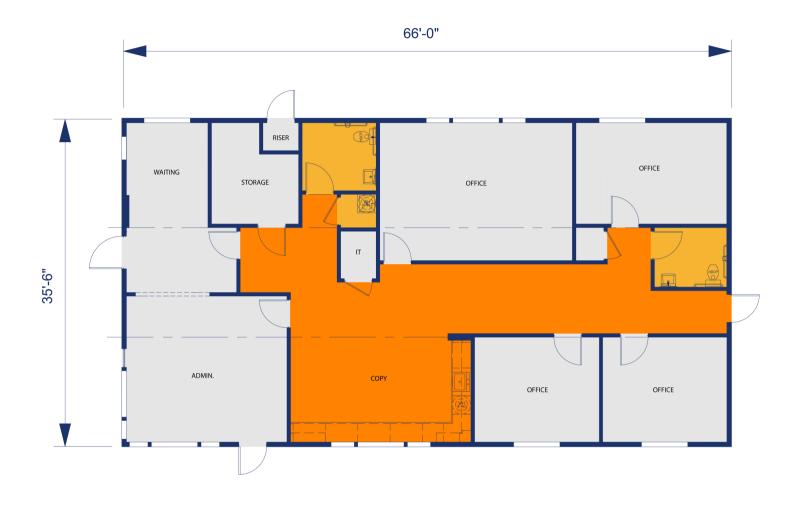

tact Us Today!
866.889.7777 • mobilemodular.com

**Customer Name:** Asbury United Methodist Church

**Project Location:** Livermore, CA

**Building Type(s):** Modular Office

Job Type: Sale

Total Sq. Ft: 2,376 sq. ft.

## THE SOLUTION

The modular building was designed, manufactured, delivered, and fully finished within the rigid 4-month required time frame. The modular building was built to include several offices, a conference room, storage space, administration space, and a waiting area. Mobile Modular's scope included handling the foundation, excavation, HVAC system installation, fire sprinklers, and interior finishes. Additionally, we provided site-installed roof trusses on site to elevate the look of the completed modular building for a truly site-built feel.



## BUILDING LAYOUT









**866.889.7777** • mobilemodular.com