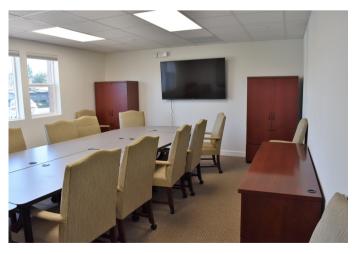

## THE SOLUTION

The modular building was designed, manufactured, delivered, and fully finished within the rigid 4-month required time frame. The modular building was built to include several offices, a conference room, storage space, administration space, and a waiting area. Mobile Modular's scope included handling the foundation, excavation, HVAC system installation, fire sprinklers, and interior finishes. Additionally, we provided site-installed roof trusses on site to elevate the look of the completed modular building for a truly site-built feel.