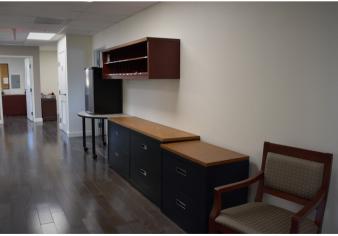

## THE SOLUTION

The modular building was designed, manufactured, delivered, and fully finished within the rigid 4-month required time frame. The modular building was built to include several offices, a conference room, storage space, administration space, and a waiting area. Mobile Modular's scope included handling the foundation, excavation, HVAC system installation, fire sprinklers, and interior finishes. Additionally, we provided site-installed roof trusses on site to elevate the look of the completed modular building for a truly site-built feel.