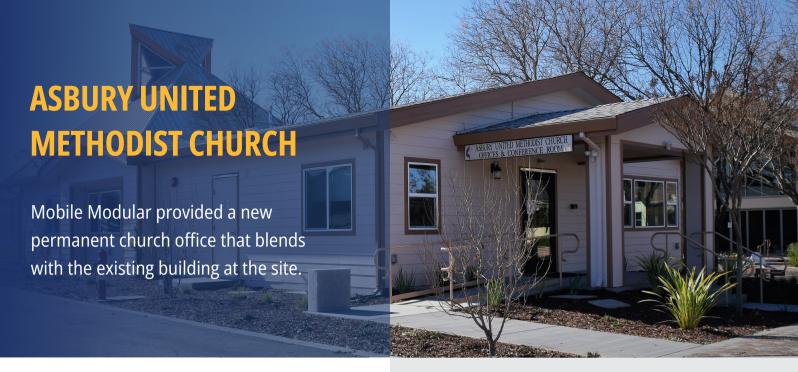

## THE CHALLENGE

Asbury United Methodist Church in Livermore, CA needed a new modular office building to replace their current dilapidated and hazardous modular building. Asbury United Methodist Church chose Mobile Modular for our ability to adhere to stringent time constraints and provide a cost-effective solution. Mobile Modular was able to quickly begin the design process and get a 36' x 66' building into production.

## THE SOLUTION

The modular building was designed, manufactured, delivered, and fully finished within the rigid 4-month required time frame. The modular building was built to include several offices, a conference room, storage space, administration space, and a waiting area. Mobile Modular's scope included handling the foundation, excavation, HVAC system installation, fire sprinklers, and interior finishes. Additionally, we provided site-installed roof trusses on site to elevate the look of the completed modular building for a truly site-built feel.