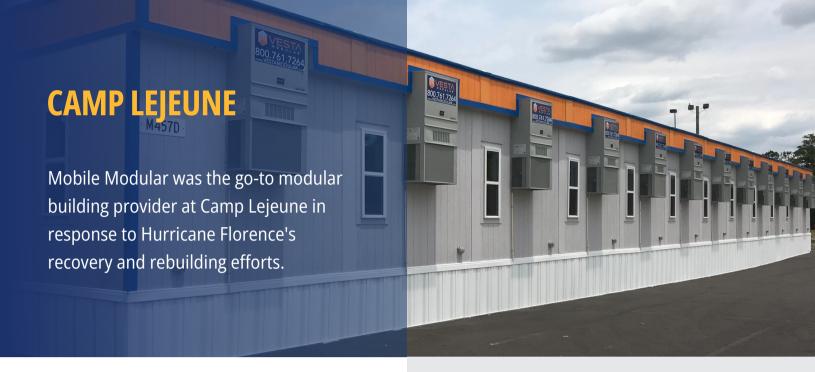

## THE CHALLENGE

Mobile Modular has been recognized as the goto Modular building provider at Camp Lejeune in response to Hurricane Florence's recovery and rebuilding efforts throughout the base.

## THE SOLUTION

Utilizing the Mobile Modular's robust modular buildings and understanding the need for a quick and secure solution, Mobile Modular has provided over 60,000 square feet of building solutions to accommodate Military personnel and contractors working on the base.