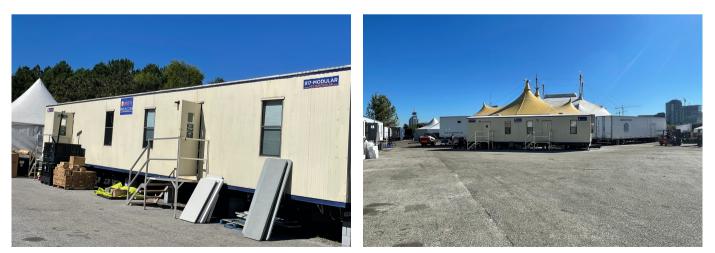

## **THE SOLUTION**

Through continual dialogue, floor plan changes, and pictures of available units, our team worked to create a solution to meet space and time constraints. We set all 7 modules the same day they were delivered to the site: (3) 12×56 twooffice units, (2) 12×44 two-office units, and (2) 8×20 on-ground offices with storage.

CIROUE DU SO

\*\*Photos are not representative of specific asset, they are example only

Contact Us Today! 866.889.7777 • mobilemodular.com