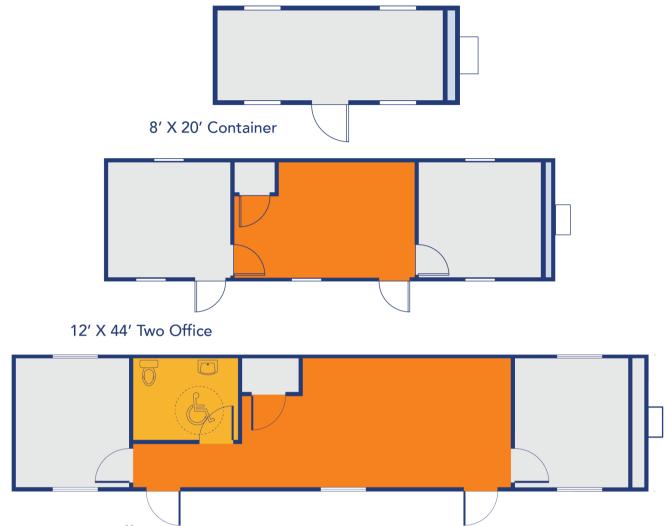

## **THE SOLUTION**

Through continual dialogue, floor plan changes, and pictures of available units, our team worked to create a solution to meet space and time constraints. We set all 7 modules the same day they were delivered to the site: (3) 12×56 twooffice units, (2) 12×44 two-office units, and (2) 8×20 on-ground offices with storage.