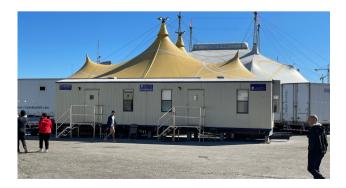

## THE CHALLENGE

Cirque Du Soleil America Newco Inc. needed temporary offices for their upcoming show in Atlanta. The offices would accommodate accounting, security, technical personnel, and staff during the 3-month performance. They had limited space available for offices and storage, in an open parking lot where they were setting up "The Big Top", and requested multiple small buildings to facilitate behind-thescenes work for their spectacular show.

## **THE SOLUTION**

Through continual dialogue, floor plan changes, and pictures of available units, our team worked to create a solution to meet space and time constraints. We set all 7 modules the same day they were delivered to the site: (3) 12×56 twooffice units, (2) 12×44 two-office units, and (2) 8×20 on-ground offices with storage.