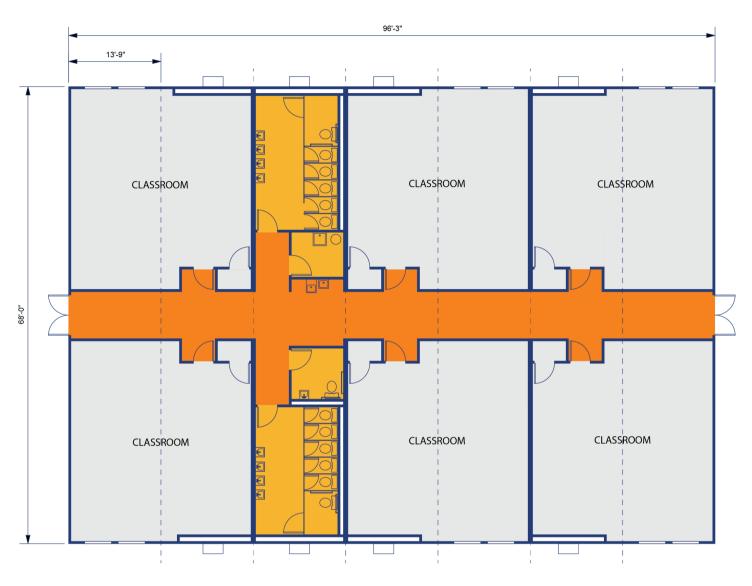

## THE CHALLENGE

Detroit Leadership Academy is a pre-k through 12 program that has grown tremendously over the years, resulting in the need for additional classroom space, which Mobile Modular provided in three phases.

## THE SOLUTION

In the first and second phases, our team added a 4 and 6 classroom building with restrooms, respectively, to serve the elementary and preschool students. For Phase three, the new addition housed both administration space and 9 classrooms with restrooms, giving the Academy much-needed room for middle school expansion.

**Customer Name:** Detroit Leadership Academy

**Project Location:** Detroit, MI

**Building Type(s):** Modular Classrooms

Module Count: 23

**Total Sq. Ft:** 21,896 sq. ft.







## BUILDING LAYOUT









**866.889.7777** • mobilemodular.com