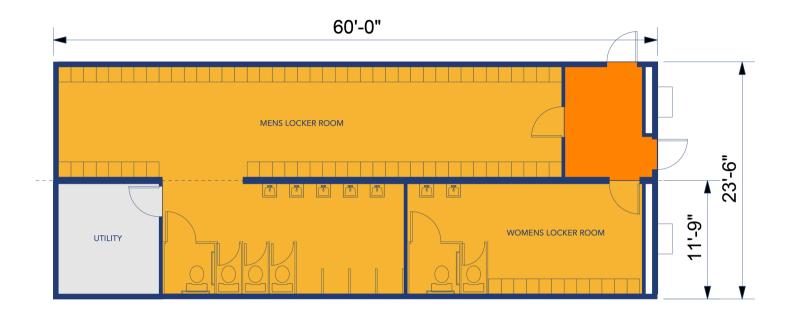

## THE SOLUTION

We provided them with a 24'x 60' locker and restroom that had 75 double-tier lockers for their employees. Because of the modular process, our team was able to expedite the lead time to 6 weeks in order to make sure they could open the factory floor in a timely manner.

## BUILDING LAYOUT

Contact Us Today! 866.889.7777 • mobilemodular.com