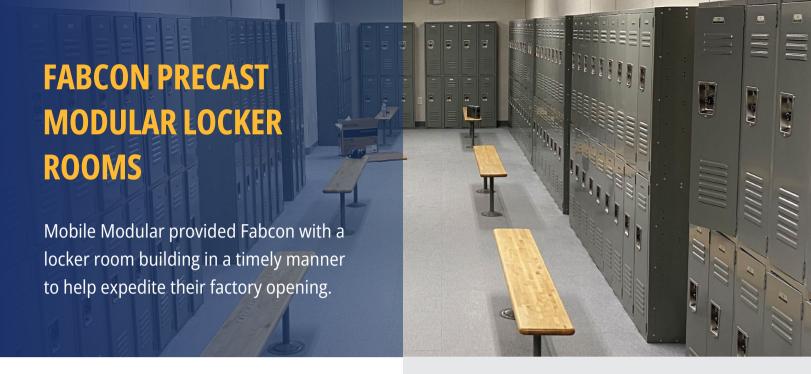

## THE CHALLENGE

Fabcon bought an old pre-cast concrete plant that was in need of immediate repairs. In order to expedite the opening of the factory floor to take orders, they needed a locker room building.

## THE SOLUTION

We provided them with a 24'x 60' locker and restroom that had 75 double-tier lockers for their employees. Because of the modular process, our team was able to expedite the lead time to 6 weeks in order to make sure they could open the factory floor in a timely manner.