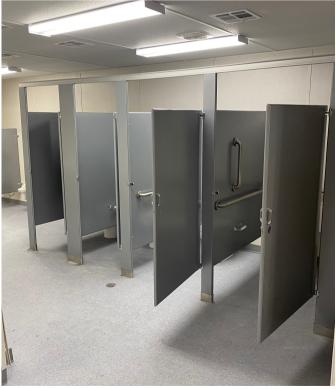

## THE SOLUTION

We provided them with a 24'x 60' locker and restroom that had 75 double-tier lockers for their employees. Because of the modular process, our team was able to expedite the lead time to 6 weeks in order to make sure they could open the factory floor in a timely manner.