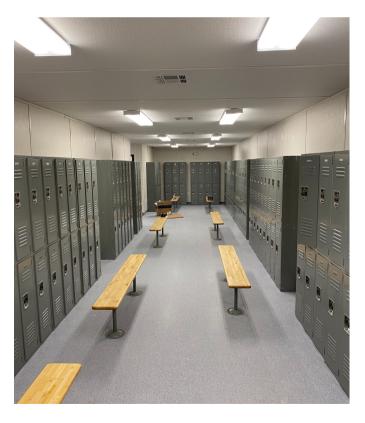

## THE SOLUTION

We provided them with a 24'x 60' locker and restroom that had 75 double-tier lockers for their employees. Because of the modular process, our team was able to expedite the lead time to 6 weeks in order to make sure they could open the factory floor in a timely manner.