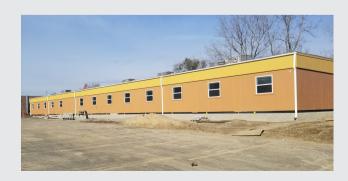

The new addition featured spacious-sized classrooms at 27'x30' including science and technology classrooms with full restroom facilities for over 200 students and staff. Mobile Modular also provided the on-site construction of the site connecting the link to adjoin the existing school to the new addition.

**Contact Us Today!** 

866.889.7777 • mobilemodular.com

**Customer Name:** Genesee STEM Academy

Project Location: Flint, MI

**Building Type(s):** Modular Classrooms

Module Count: 14

**Total Sq. Ft:** 12,000 sq. ft.