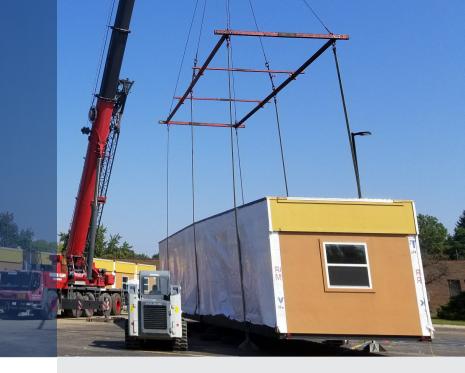

## THE SOLUTION

With only a few months to get this done, Mobile Modular was able to provide a temporary solution from our available fleet classrooms as well as complete the design, engineering, and manufacturing of the permanent 14-classroom addition in one semester.

The new addition featured spacious-sized classrooms at 27'x30' including science and technology classrooms with full restroom facilities for over 200 students and staff. Mobile Modular also provided the on-site construction of the site connecting the link to adjoin the existing school to the new addition.