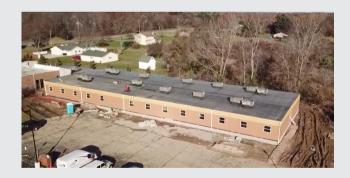

The new addition featured spacious-sized classrooms at 27'x30' including science and technology classrooms with full restroom facilities for over 200 students and staff. Mobile Modular also provided the on-site construction of the site connecting the link to adjoin the existing school to the new addition.

**Contact Us Today!** 

866.889.7777 • mobilemodular.com

**Customer Name:** Genesee STEM Academy

Project Location: Flint, MI

**Building Type(s):** Modular Classrooms

Module Count: 14

**Total Sq. Ft:** 12,000 sq. ft.