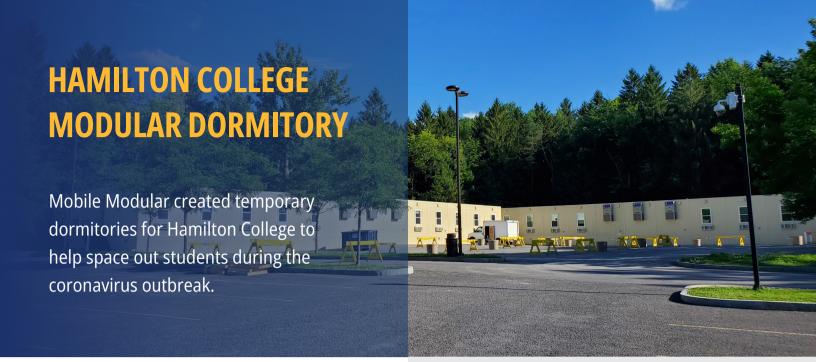

## THE CHALLENGE

Hamilton College needed "temporary" dorm space to space out the students during the coronavirus outbreak. They bought these buildings with the intent to relocate them or sell them in the future.

They needed dormitory space for approximately 72 students and needed to have a commune space with a kitchenette and laundry facilities.

## THE SOLUTION

Modular Mobile utilized a design agreement and came up with a great floor plan that included PTAC units for climate-controlled rooms and gender-neutral ADA restrooms that we could have built/delivered/installed in time for the start of school. We finished this job in time for the start of school and the students are able to go back to a safer environment.

**Customer Name:** Hamilton College

**Project Location:** Hamilton, NY

**Building Type(s):** Modular Dormitory

Module Count: 13

**Total Sq. Ft:** 6,552 sq. ft.

**Contact Us Today!** 

866.889.7777 • mobilemodular.com