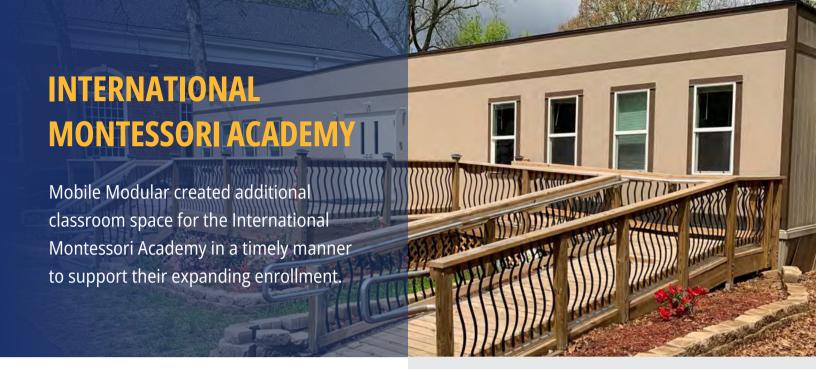

## THE CHALLENGE

IMA already had students signed up to enter the new school in May of 2018. With only 90 days to add additional space by the start of school, a modular solution was the clear choice.

## THE SOLUTION

IMA already had students signed up to enter the new school in May of 2018. With only 90 days to add additional space by the start of school, a modular solution was the clear choice. Mobile Modular saw this project through from start to finish, beginning with the design of the building up to installation on site. Mobile Modular provided the required facility with time to spare, ensuring there were no disruptions to the school's students or faculty.

**Customer Name:** International Montessori Academy

**Project Location:** Atlanta, GA

**Building Type(s):** Modular Classrooms

Module Count: 3

**Total Sq. Ft:** 2,160 sq. ft.

\*\*Photos are not representative of specific asset, they are example only