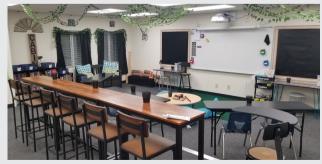

**Customer Name:** International Montessori Academy

**Project Location:** Atlanta, GA

**Building Type(s):** Modular Classrooms

Module Count: 3

**Total Sq. Ft:** 2,160 sq. ft.

\*\*Photos are not representative of specific asset, they are example only