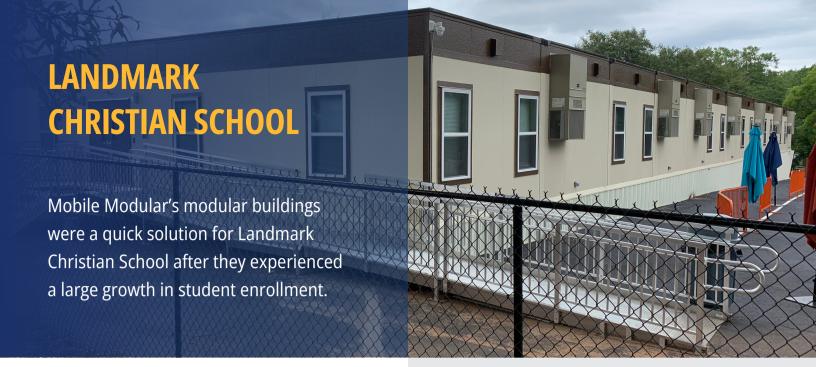

## THE CHALLENGE

Landmark Christian School experienced large growth in student enrollment and needed a quick solution to accommodate the influx of students.

## THE SOLUTION

Mobile Modular provided the school with two facilities, one with 12 classrooms for high school students and one building that would function as a tutoring facility for groups and individual students. The 12-classroom building was logistically challenging as the site had a 7' change in grade, leading to some of the modules being installed at an elevation.