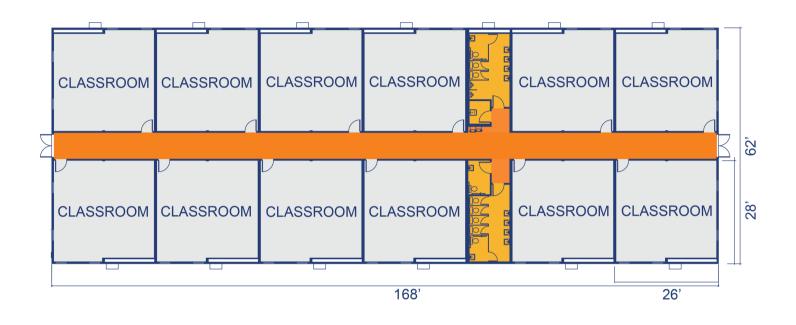

## THE CHALLENGE

Landmark Christian School experienced large growth in student enrollment and needed a quick solution to accommodate the influx of students.

## THE SOLUTION

Mobile Modular provided the school with two facilities, one with 12 classrooms for high school students and one building that would function as a tutoring facility for groups and individual students. The 12-classroom building was logistically challenging as the site had a 7' change in grade, leading to some of the modules being installed at an elevation.

**Customer Name:** Landmark Christian School

**Project Location:** Fairburn, GA

Building Type(s): Modular Classrooms

Job Type: Sale

Total Sq. Ft: 13,296 sq. ft.







## **BUILDING LAYOUT**