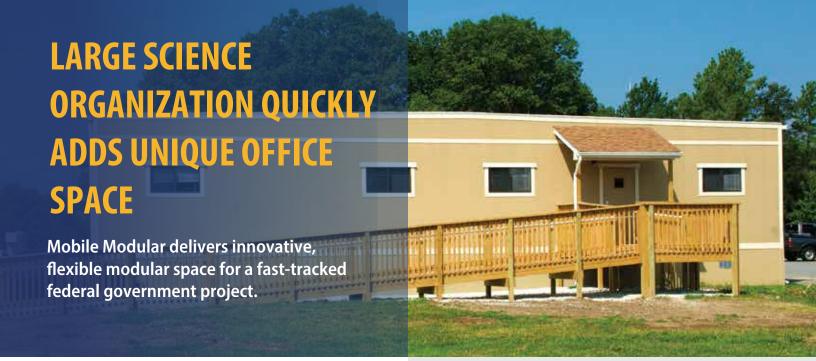

## THE CHALLENGE

Greenbelt, MD – A large science organization needed extra office space for a new program. The Mid-Atlantic team of Mobile Modular has designed an eight-floor state-of-the-art modular building system with "clear span" beams that fulfill the specific workspace requirements of the team consisting of 30 scientists and administrative personnel. The new building was installed in a timely and efficient manner, and it exceeded all of their expectations.

## THE SOLUTION

A science organization's laboratory received a new modular space to support a new initiative. Mobile Modular's Mid-Atlantic team designed an eight-floor state-of-the-art modular building system with "clear span" beams to meet the specific workspace requirements of the team of 30 scientists and administrative personnel. The new building was installed in a timely and efficient manner, and exceeded all of their expectations.

Size: 5,760 sq. ft.

Time: 21 Days

**Building Use:** Offices