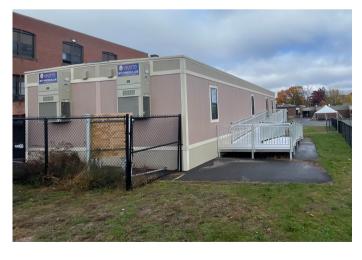

## THE SOLUTION

Mobile Modular was able to provide a used building that had the space to accommodate what the board of education needed. We installed the office building in short order, including aluminum steps and ramps for easy accessibility.

**Customer Name:** Manchester Board of Education

**Project Location:** Manchester, CT

**Building Type(s):** Modular Office

Module Count: 2

**Total Sq. Ft:** 1,440 sq. ft.