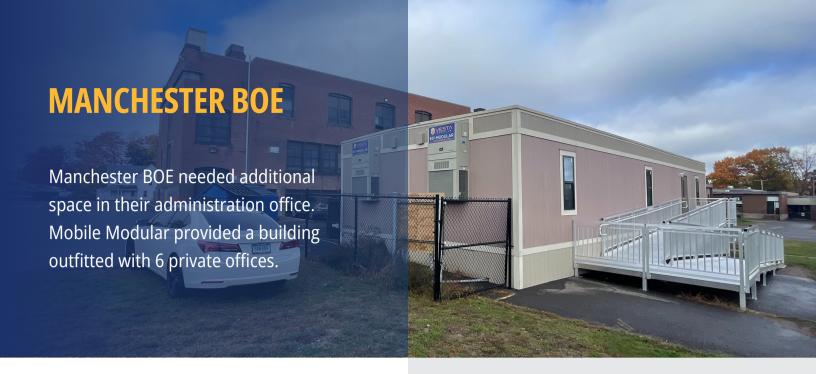

## THE CHALLENGE

When the Manchester, CT school administration department needed more room, Mobile Modular was there to save the day. The school board needed six additional offices, quickly.

## THE SOLUTION

Mobile Modular was able to provide a used building that had the space to accommodate what the board of education needed. We installed the office building in short order, including aluminum steps and ramps for easy accessibility.

**Customer Name:** Manchester Board of Education

**Project Location:** Manchester, CT

**Building Type(s):** Modular Office

Module Count: 2

**Total Sq. Ft:** 1,440 sq. ft.