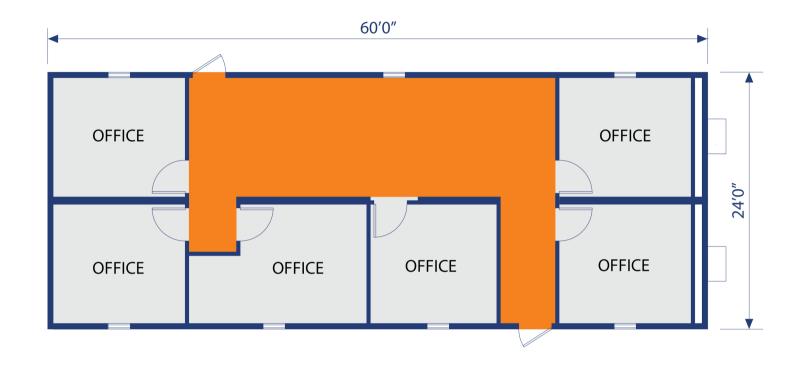

## BUILDING LAYOUT

**Customer Name:** Manchester Board of Education

**Project Location:** Manchester, CT

**Building Type(s):** Modular Office

Module Count: 2

**Total Sq. Ft:** 1,440 sq. ft.