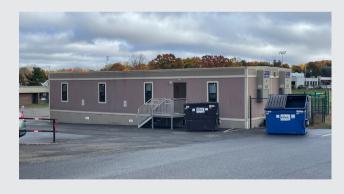

## THE SOLUTION

Mobile Modular was able to provide a used building that had the space to accommodate what the board of education needed. We installed the office building in short order, including aluminum steps and ramps for easy accessibility.