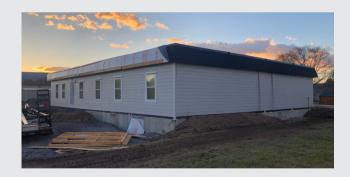

## THE CHALLENGE

In Moorefield, WV, Miller Family Healthcare needed a new healthcare building due to outgrowing their old space. Mobile Modular worked closely with them to design a 56'x70' modular clinic, fostering a strong customer relationship through open communication and multiple site visits.

## THE SOLUTION

Mobile Modular designed a floorplan layout for a healthcare building with offices, exam rooms, labs, and a spacious waiting area. After the building's delivery and customer crane setup, the remaining installation was completed in just two days. To enhance its appearance and integration within the community, site-installed features like Hardie-Board siding, a mansard roof, and a retaining wall for handicapped accessibility were added. The project was celebrated with a Chamber of Commerce blueribbon cutting ceremony, marking the town's new healthcare facility.