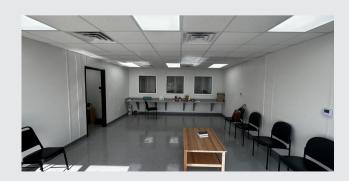

## THE SOLUTION

Mobile Modular designed a floorplan layout for a healthcare building with offices, exam rooms, labs, and a spacious waiting area. After the building's delivery and customer crane setup, the remaining installation was completed in just two days. To enhance its appearance and integration within the community, site-installed features like Hardie-Board siding, a mansard roof, and a retaining wall for handicapped accessibility were added. The project was celebrated with a Chamber of Commerce blueribbon cutting ceremony, marking the town's new healthcare facility.