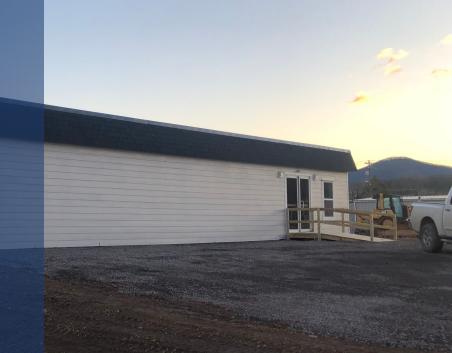

## THE CHALLENGE

In Moorefield, WV, Miller Family Healthcare needed a new healthcare building due to outgrowing their old space. Mobile Modular worked closely with them to design a 56'x70' modular clinic, fostering a strong customer relationship through open communication and multiple site visits.

## THE SOLUTION

Mobile Modular designed a floorplan layout for a healthcare building with offices, exam rooms, labs, and a spacious waiting area. After the building's delivery and customer crane setup, the remaining installation was completed in just two days. To enhance its appearance and integration within the community, site-installed features like Hardie-Board siding, a mansard roof, and a retaining wall for handicapped accessibility were added. The project was celebrated with a Chamber of Commerce blueribbon cutting ceremony, marking the town's new healthcare facility.