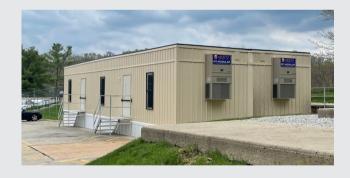

THE SOLUTION

Mobile Modular was able to provide a double-wide building with 4 private offices and a restroom so MLP Builders has a place to house personnel on campus while the permanent construction is in process.

**Customer Name:** MLP PA Builders

**Project Location:** King of Prussia, PA

**Building Type(s):** Modular Office

Module Count: 2

**Total Sq. Ft:** 1,344 sq. ft.

Contact Us Today! 866.889.7777 • mobilemodular.com