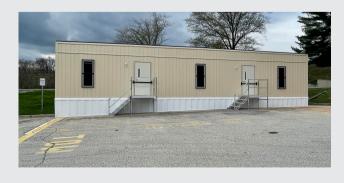

THE SOLUTION

Mobile Modular was able to provide a double-wide building with 4 private offices and a restroom so MLP Builders has a place to house personnel on campus while the permanent construction is in process.

**Customer Name:** MLP PA Builders

**Project Location:** King of Prussia, PA

**Building Type(s):** Modular Office

Module Count: 2

**Total Sq. Ft:** 1,344 sq. ft.

Contact Us Today! 866.889.7777 • mobilemodular.com