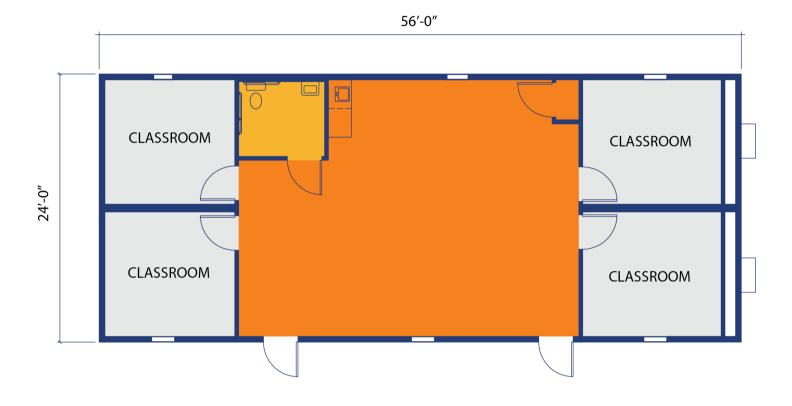

## THE CHALLENGE

MLP PA Builders needed an on-site office during the construction of new Discovery labs for the University of Pennsylvania Gene Therapy Program. This program focuses on expanding research operations for the development of genetic medicines.

THE SOLUTION

Mobile Modular was able to provide a double-wide building with 4 private offices and a restroom so MLP Builders has a place to house personnel on campus while the permanent construction is in process.

**Customer Name:** MLP PA Builders

**Project Location:** King of Prussia, PA

**Building Type(s):** Modular Office

Module Count: 2

**Total Sq. Ft:** 1,344 sq. ft.







Contact Us Today! 866.889.7777 • mobilemodular.com

## BUILDING LAYOUT