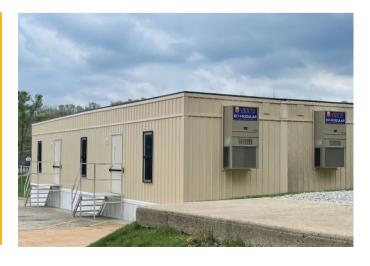

## THE CHALLENGE

MLP PA Builders needed an on-site office during the construction of new Discovery labs for the University of Pennsylvania Gene Therapy Program. This program focuses on expanding research operations for the development of genetic medicines.

THE SOLUTION

Mobile Modular was able to provide a double-wide building with 4 private offices and a restroom so MLP Builders has a place to house personnel on campus while the permanent construction is in process.

**Customer Name:** MLP PA Builders

**Project Location:** King of Prussia, PA

**Building Type(s):** Modular Office

Module Count: 2

**Total Sq. Ft:** 1,344 sq. ft.

Contact Us Today! 866.889.7777 • mobilemodular.com