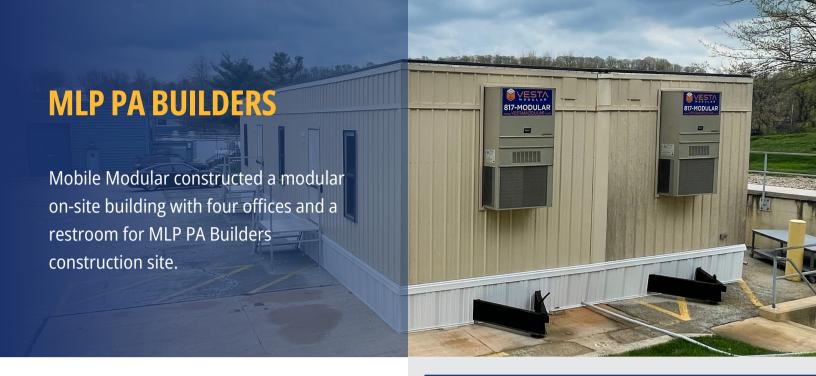

## THE CHALLENGE

MLP PA Builders needed an on-site office during the construction of new Discovery labs for the University of Pennsylvania Gene Therapy Program. This program focuses on expanding research operations for the development of genetic medicines.

THE SOLUTION

Mobile Modular was able to provide a double-wide building with 4 private offices and a restroom so MLP Builders has a place to house personnel on campus while the permanent construction is in process.

**Customer Name:** MLP PA Builders

**Project Location:** King of Prussia, PA

**Building Type(s):** Modular Office

Module Count: 2

**Total Sq. Ft:** 1,344 sq. ft.

Contact Us Today! 866.889.7777 • mobilemodular.com