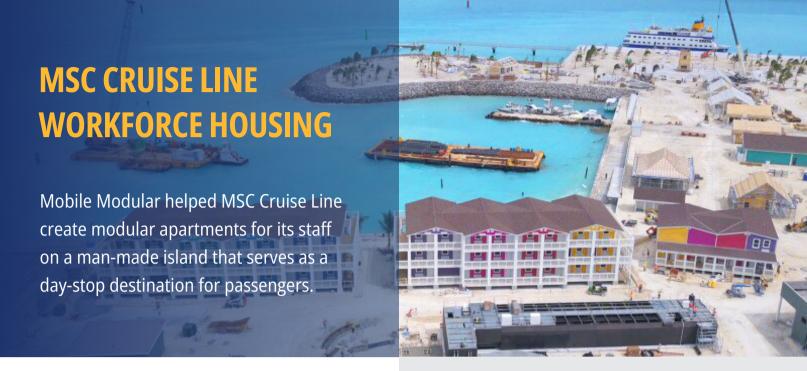

## THE CHALLENGE

MSC Cruse line set out to build a man-made island in the middle of the Atlantic Ocean to serve as a day stop destination for the cruise ship passengers. They were in need of housing for the staff who would be working on the island.

THE SOLUTION

By utilizing two different manufacturing partners, one located in Florida and the other in Georgia, to construct 80 modules off site in less than 90 days, Mobile Modular successfully provided (3) 3 story apartment buildings consisting of 132 units with (1) 2 story executive town home consisting of 4 dwelling units.

**Customer Name:** MSC Cruise Line

**Project Location:** Ocean Cay, Bahamas

**Building Type(s):** Modular Housing

Module Count: 80

**Total Sq. Ft:** 47,000 sq. ft.

Contact Us Today! 866.889.7777 • mobilemodular.com