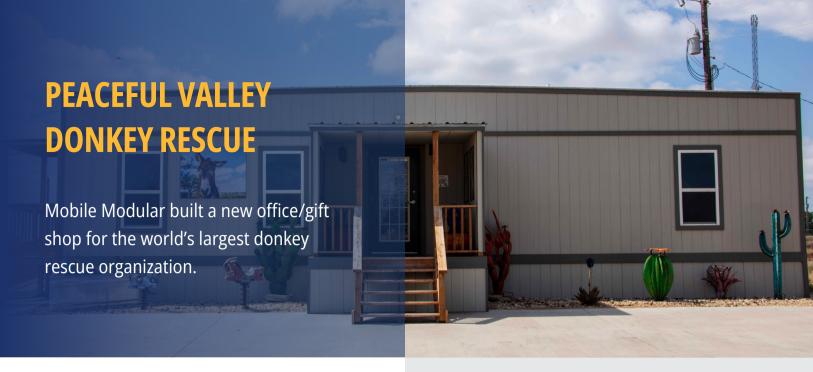

## THE CHALLENGE

The world's leading donkey rescue organization, Peaceful Valley Donkey Rescue, was seeing increasing growth at their San Angelo, TX location. The owners of Peaceful Valley were in the market for a cost-effective and timesensitive modular solution to help sustain their growing size.

Mobile Modular, as a local dealer, was approached and awarded the contract because of our ability to meet the client's needs and requirements. Mobile Modular's cost-effective quote of 3 double-wide units offered a floorplan of four offices, a conference room, and a gift shop area for visitors.

## THE SOLUTION

Mobile Modular partnered with Indicom Buildings to transform PVDR's initial drawings into a customized modular floorplan, offering various interior and exterior options. The project, including high-quality features such as steel exteriors, rubber roofs, central HVAC systems, and more, was completed in just 120 days. This new building allowed the Peaceful Valley Donkey Rescue team to work, display gifts, and souvenirs efficiently.