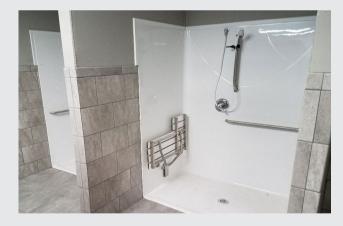

## PERMANENT LOCKER ROOM

Mobile Modular provided a client with a modern shower/locker room environment and break area in order to meet the client's timeline and budget restraints.

THE SOLUTION

Mobile Modular went to work on a valueengineered design and rolled up its sleeves to provide a space solution. The result was a spacious men's and women's locker room with ceramic tile, full-size lockers and high-end fixtures, and a large break area for the staff. The project was started in August 2017 and the 5300 sf addition was completed 120 days later on time and on budget.