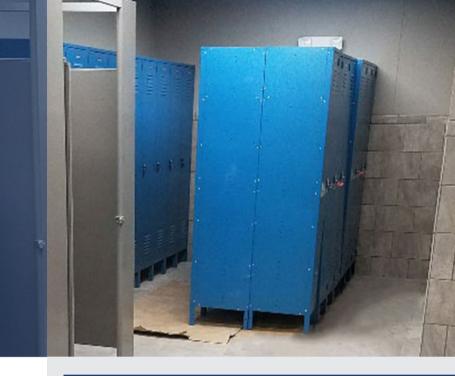

## PERMANENT LOCKER ROOM

Mobile Modular provided a client with a modern shower/locker room environment and break area in order to meet the client's timeline and budget restraints.

THE SOLUTION

Mobile Modular went to work on a valueengineered design and rolled up its sleeves to provide a space solution. The result was a spacious men's and women's locker room with ceramic tile, full-size lockers and high-end fixtures, and a large break area for the staff. The project was started in August 2017 and the 5300 sf addition was completed 120 days later on time and on budget.