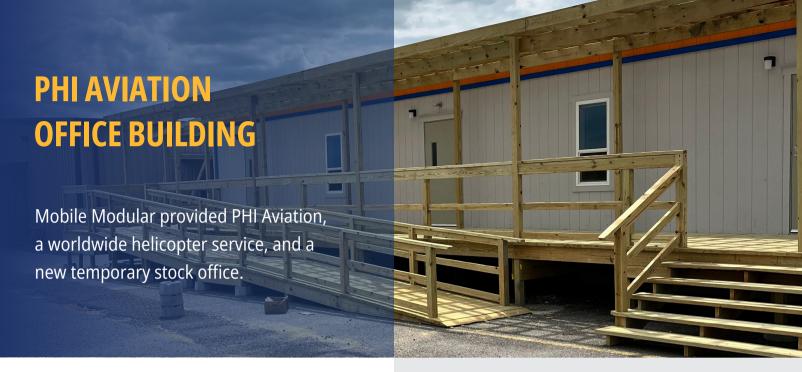

## THE CHALLENGE

Backed by a fleet of more than 200 helicopters and one of the most experienced teams in the industry, PHI Aviation helicopter operations stretch from North America to the offshore waters of Latin America, Africa, Australia, New Zealand, Southeast Asia, and the Middle East. Their Houma, LA location was experiencing rapid growth, which required them to hire additional employees. Due to the expansion of their operations, the current limited office space could not accommodate their team.

## THE SOLUTION

Mobile Modular collaborated with PHI Aviation to swiftly deliver a 6-module V-Plex office solution, comprising 3 offices, 2 restrooms, a reception area, administrative space, and a waiting area. They efficiently prepared the site, ensuring a quick installation with minimal disruption to PHI Aviation's operations. This cost-effective project provided additional space and convenience for PHI Aviation within a short timeframe.