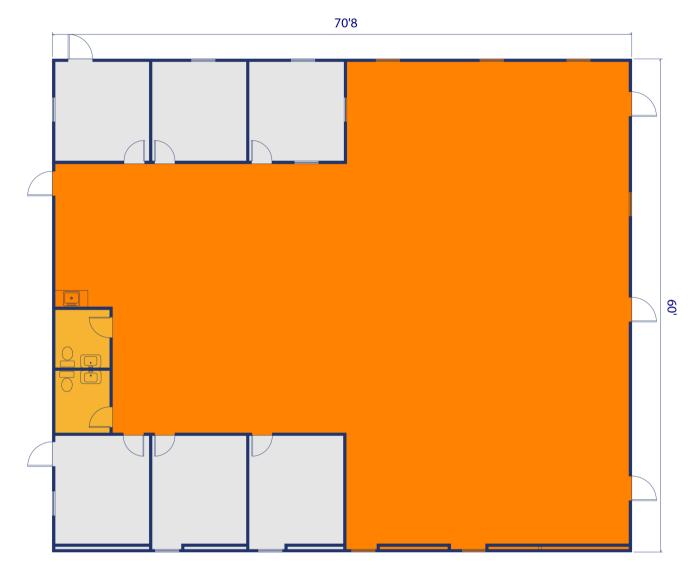

## **BUILDING LAYOUT**

## THE SOLUTION

Mobile Modular collaborated with PHI Aviation to swiftly deliver a 6-module V-Plex office solution, comprising 3 offices, 2 restrooms, a reception area, administrative space, and a waiting area. They efficiently prepared the site, ensuring a quick installation with minimal disruption to PHI Aviation's operations. This cost-effective project provided additional space and convenience for PHI Aviation within a short timeframe.