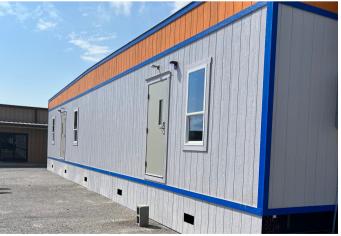

## THE SOLUTION

Mobile Modular collaborated with PHI Aviation to swiftly deliver a 6-module V-Plex office solution, comprising 3 offices, 2 restrooms, a reception area, administrative space, and a waiting area. They efficiently prepared the site, ensuring a quick installation with minimal disruption to PHI Aviation's operations. This cost-effective project provided additional space and convenience for PHI Aviation within a short timeframe.