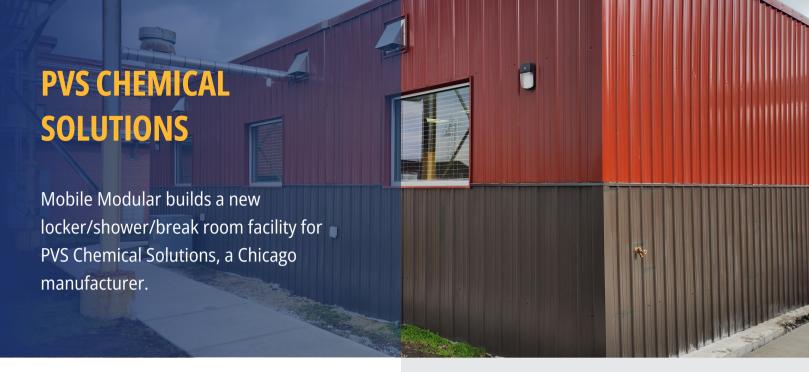

## THE CHALLENGE

PVS Chemical Solutions prioritized the quality of its production team's work environment with a new shower/locker/break room at its Chicago manufacturing operation.

## THE SOLUTION

The new building included showers, restrooms, and a locker area. In addition, we added a spacious break room that will also double as an employee meeting and special events area. The Mobile Modular design-build team provided a permanent structure including full turnkey construction services. We developed the 2,960 SF floor plan and worked with the project architect and permit expediter to walk the construction plans through the City of Chicago Building Department. The building design provides for 6 individual showers, a locker room with 96 steel lockers, a large restroom, and a 1,100 sq. ft. break room