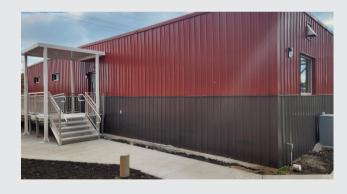

## THE SOLUTION

The new building included showers, restrooms, and a locker area. In addition, we added a spacious break room that will also double as an employee meeting and special events area. The Mobile Modular design-build team provided a permanent structure including full turnkey construction services. We developed the 2,960 SF floor plan and worked with the project architect and permit expediter to walk the construction plans through the City of Chicago Building Department. The building design provides for 6 individual showers, a locker room with 96 steel lockers, a large restroom, and a 1,100 sq. ft. break room