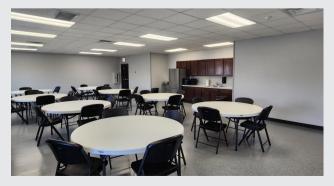

## THE SOLUTION

The new building included showers, restrooms, and a locker area. In addition, we added a spacious break room that will also double as an employee meeting and special events area. The Mobile Modular design-build team provided a permanent structure including full turnkey construction services. We developed the 2,960 SF floor plan and worked with the project architect and permit expediter to walk the construction plans through the City of Chicago Building Department. The building design provides for 6 individual showers, a locker room with 96 steel lockers, a large restroom, and a 1,100 sq. ft. break room