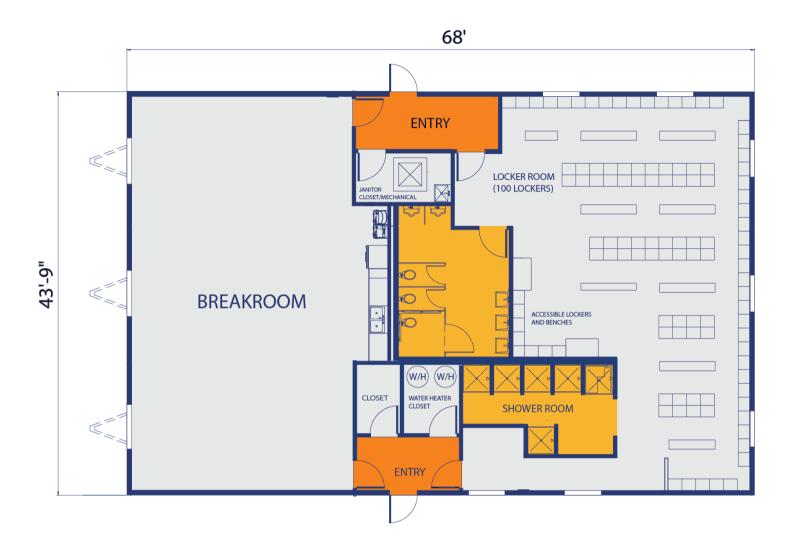

## THE SOLUTION

The new building included showers, restrooms, and a locker area. In addition, we added a spacious break room that will also double as an employee meeting and special events area. The Mobile Modular design-build team provided a permanent structure including full turnkey construction services. We developed the 2,960 SF floor plan and worked with the project architect and permit expediter to walk the construction plans through the City of Chicago Building Department. The building design provides for 6 individual showers, a locker room with 96 steel lockers, a large restroom, and a 1,100 sq. ft. break room

## **BUILDING LAYOUT**

**Contact Us Today!** 

**866.889.7777** • mobilemodular.com