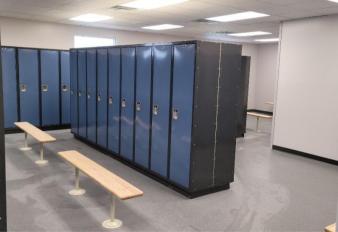

## THE SOLUTION

The new building included showers, restrooms, and a locker area. In addition, we added a spacious break room that will also double as an employee meeting and special events area. The Mobile Modular design-build team provided a permanent structure including full turnkey construction services. We developed the 2,960 SF floor plan and worked with the project architect and permit expediter to walk the construction plans through the City of Chicago Building Department. The building design provides for 6 individual showers, a locker room with 96 steel lockers, a large restroom, and a 1,100 sq. ft. break room