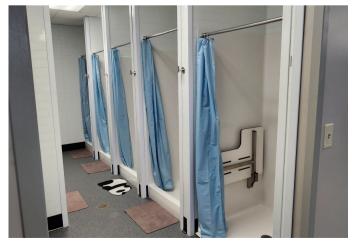

## THE SOLUTION

The new building included showers, restrooms, and a locker area. In addition, we added a spacious break room that will also double as an employee meeting and special events area. The Mobile Modular design-build team provided a permanent structure including full turnkey construction services. We developed the 2,960 SF floor plan and worked with the project architect and permit expediter to walk the construction plans through the City of Chicago Building Department. The building design provides for 6 individual showers, a locker room with 96 steel lockers, a large restroom, and a 1,100 sq. ft. break room