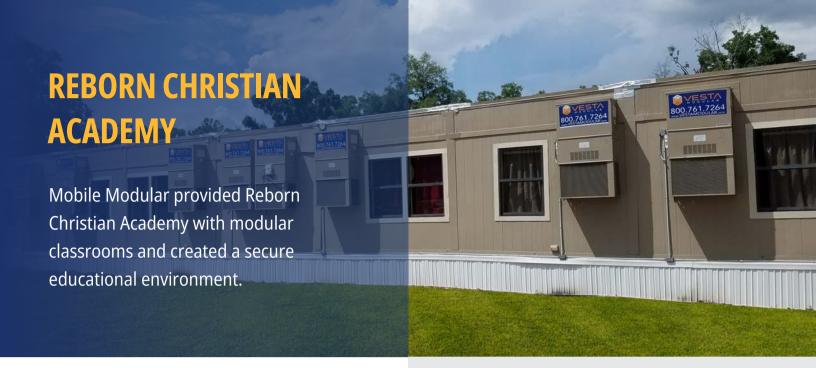

## THE CHALLENGE

Reborn Christian Academy came to Mobile Modular with an initial need for ten 24' x 36' modular classrooms for their growing student population.

## THE SOLUTION

After doing a site visit with Pastor Edwin Ramirez, our teams agreed that for security and cost considerations, we would be able to utilize three of our fleet buildings a 6,720 sq. ft. 8 – 8-classroom building, a 1,960 sq. ft. building and a 1,680 sq. ft. building.

**Customer Name:** Reborn Christian Academy

Project Location: Kissimmee, FL

**Building Type(s):** Modular Classrooms

Module Count: 12

Total Sq. Ft: 10,360 sq. ft.