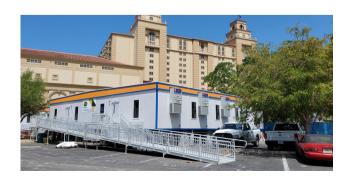

## THE CHALLENGE

PCL Construction was renovating and adding an addition to the Ritz Carlton hotel in Naples, FL. PCL was looking for a modular building provider that could build offices for their on-site contractors.

## WHAT WAS PROVIDED

Mobile Modular provided (1) 60 x 60 and (1) 12×56 for PCL and (1) 12 x 56 for their electrical sub (Tri-City); delivering where and when the customer had wanted and expected and completed this project on time and on budget.