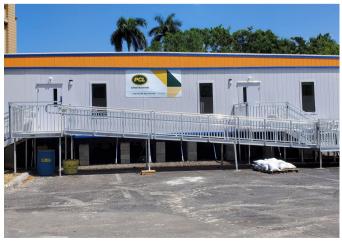

## THE SOLUTION

Mobile Modular was able to provide PCL
Construction with an efficient turnaround time
with new modulars for the fiveplex. Our team
worked cohesively with our local engineer and
setup crew to create a plan to offer a higher
dry-stack install, which the county required due
to the site being in a flood zone. Each pier also
required to be surface bonded to ensure
durability and strength in the area that could
potentially be flooded.