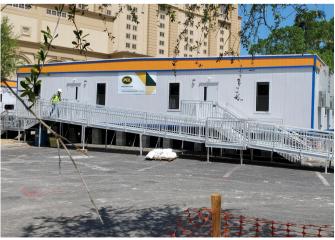

## WHAT WAS PROVIDED

Mobile Modular provided (1) 60 x 60 and (1) 12×56 for PCL and (1) 12 x 56 for their electrical sub (Tri-City); delivering where and when the customer had wanted and expected and completed this project on time and on budget.

## THE SOLUTION

Mobile Modular was able to provide PCL
Construction with an efficient turnaround time
with new modulars for the fiveplex. Our team
worked cohesively with our local engineer and
setup crew to create a plan to offer a higher
dry-stack install, which the county required due
to the site being in a flood zone. Each pier also
required to be surface bonded to ensure
durability and strength in the area that could
potentially be flooded.