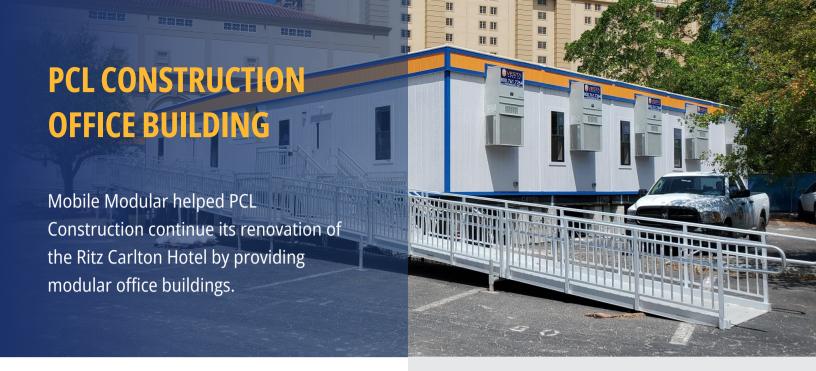

## THE CHALLENGE

PCL Construction was renovating and adding an addition to the Ritz Carlton hotel in Naples, FL. PCL was looking for a modular building provider that could build offices for their on-site contractors.

## WHAT WAS PROVIDED

Mobile Modular provided (1) 60 x 60 and (1) 12×56 for PCL and (1) 12 x 56 for their electrical sub (Tri-City); delivering where and when the customer had wanted and expected and completed this project on time and on budget.