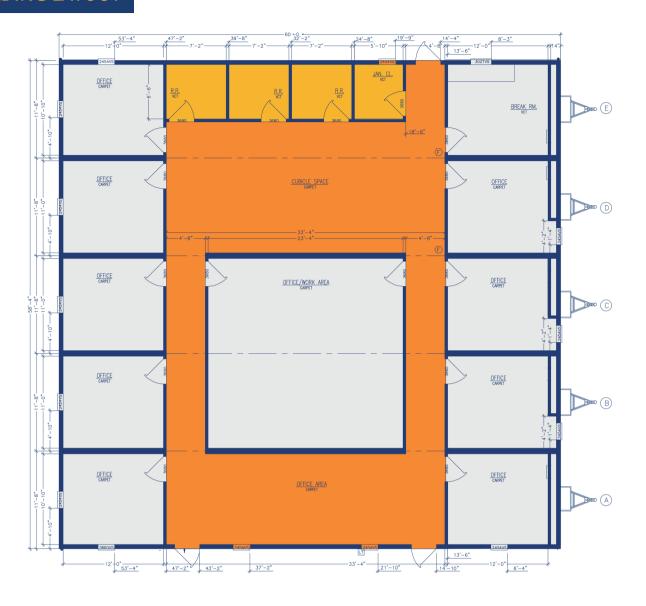

y); delivering where and when the customer had wanted and expected and completed this project on time and on budget.



Contact Us Today! 866.889.7777 • mobilemodular.com **Customer Name:** PCL Construction

Project Location: Naples, FL

**Building Type(s):** Modular Office

Job Type: Lease

Total Sq. Ft: 12,144 sq. ft.

## THE SOLUTION

Mobile Modular was able to provide PCL
Construction with an efficient turnaround time
with new modulars for the fiveplex. Our team
worked cohesively with our local engineer and
setup crew to create a plan to offer a higher
dry-stack install, which the county required due
to the site being in a flood zone. Each pier also
required to be surface bonded to ensure
durability and strength in the area that could
potentially be flooded.



## **BUILDING LAYOUT**









**866.889.7777** • mobilemodular.com