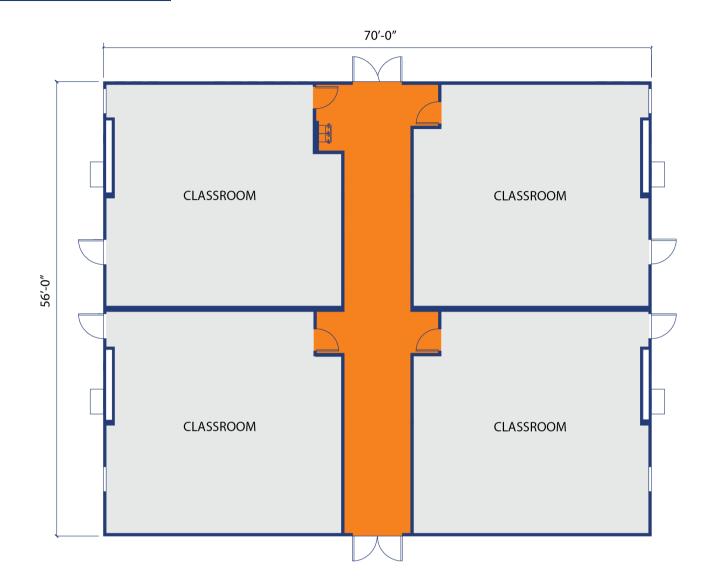

ncreased enrollment.

## **THE CHALLENGE**

South Windsor Public Schools needed a modular supplier to provide classroom space due to increased enrollment. Mobile Modular was able to utilize a cooperative purchasing agreement to supply South Windsor with the classroom space they needed within a quick time frame.

## **THE SOLUTION**

We provided them with an existing 4 classroom building that would fit their requirements as well as save even more time. The temporary building was finished with a connecting corridor from the main buildings as well as deck steps and ramps. Customer Name:South Windsor SchoolsProject Location:South Windsor, CTBuilding Type(s):Modular ClassroomsJob Type:LeaseTotal Sq. Ft:3,920 sq. ft.







Contact Us Today! 866.889.7777 • mobilemodular.com

## BUILDING LAYOUT





Contact Us Today! 866.889.7777 • mobilemodular.com