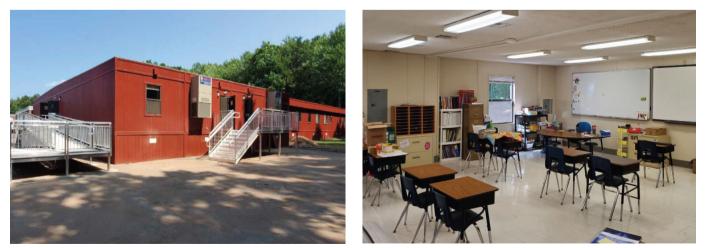

## **THE SOLUTION**

We provided them with an existing 4 classroom building that would fit their requirements as well as save even more time. The temporary building was finished with a connecting corridor from the main buildings as well as deck steps and ramps. Customer Name:South Windsor SchoolsProject Location:South Windsor, CTBuilding Type(s):Modular ClassroomsJob Type:LeaseTotal Sq. Ft:3,920 sq. ft.