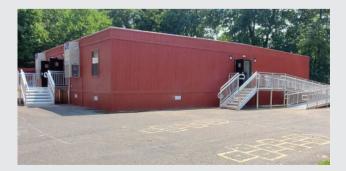

## **THE SOLUTION**

We provided them with an existing 4 classroom building that would fit their requirements as well as save even more time. The temporary building was finished with a connecting corridor from the main buildings as well as deck steps and ramps. Customer Name:South Windsor SchoolsProject Location:South Windsor, CTBuilding Type(s):Modular ClassroomsJob Type:LeaseTotal Sq. Ft:3,920 sq. ft.