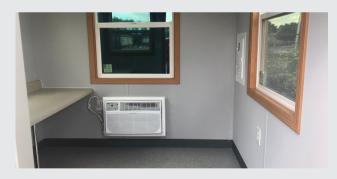

## THE SOLUTION

After reviewing several size options, HealthNet decided on an 8' x 8' with a built-in workspace counter-top. Our team was given an exact location to place the building in their parking area and the building was delivered within seven days

THRU WALL H./C
BELOW WINDOW

3GX48

MOUNT ABOVE
COUNTER TOP

SILL +42 A.F.F. TYP.

**Contact Us Today!** 

**866.889.7777** • mobilemodular.com

Customer Name: HealthNet

**Project Location:** Indianapolis, IN