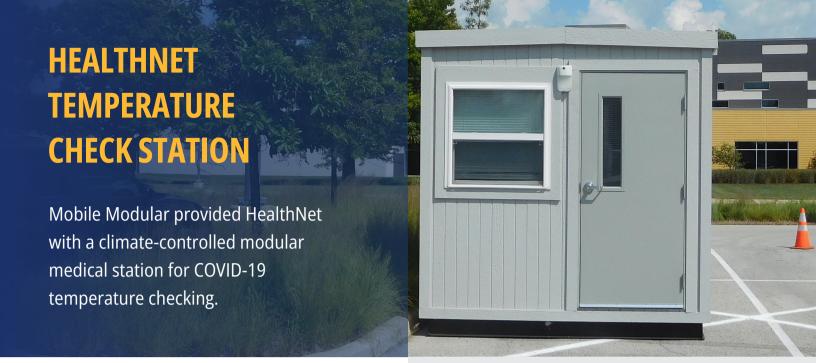

## THE CHALLENGE

HealthNet of Indianapolis, Indiana, needed a Single Point Temperature Check Station for COVID-19 testing. They wanted to purchase a building that was climate-controlled so that they could do testing year-round.

## THE SOLUTION

After reviewing several size options, HealthNet decided on an 8' x 8' with a built-in workspace counter-top. Our team was given an exact location to place the building in their parking area and the building was delivered within seven days