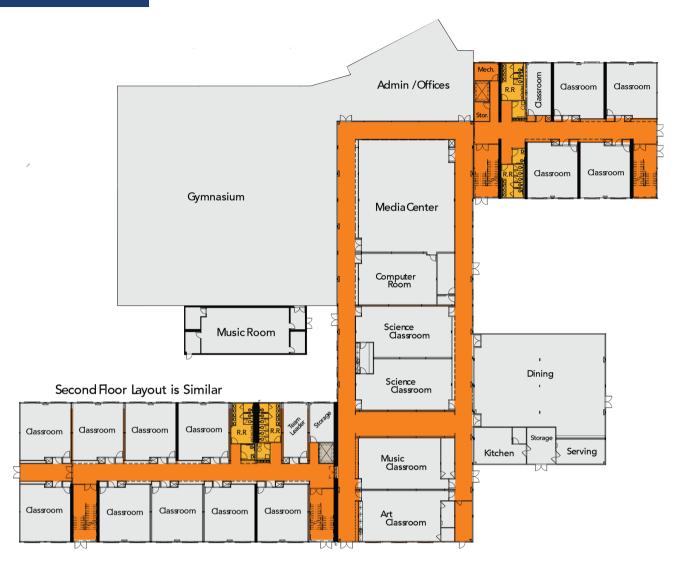

## WHY COMBINE TRADITIONAL AND MODULAR?

The combination of modular and traditional construction techniques allowed for a "Phased Opening" of the facility, which allowed the academy to occupy the modular classrooms and support areas of the building for the opening day of school, followed by the finishing of the site-built gymnasium and administrative wing. This "Hybrid" construction method improved the project schedule and met the academy's budget while maintaining an excellent educational environment. Today, the school is home to the proud students of the Thea Bowman Leadership Academy Eagles.