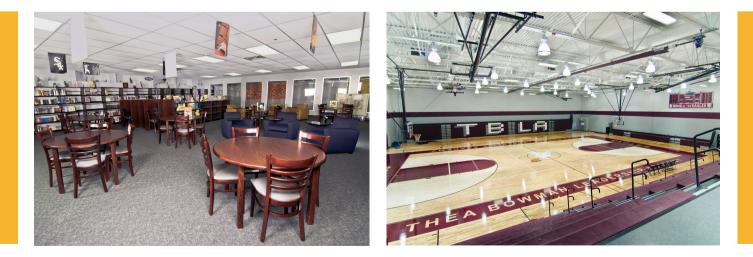

## WHY COMBINE TRADITIONAL AND MODULAR?

The combination of modular and traditional construction techniques allowed for a "Phased Opening" of the facility, which allowed the academy to occupy the modular classrooms and support areas of the building for the opening day of school, followed by the finishing of the site-built gymnasium and administrative wing. This "Hybrid" construction method improved the project schedule and met the academy's budget while maintaining an excellent educational environment. Today, the school is home to the proud students of the Thea Bowman Leadership Academy Eagles.