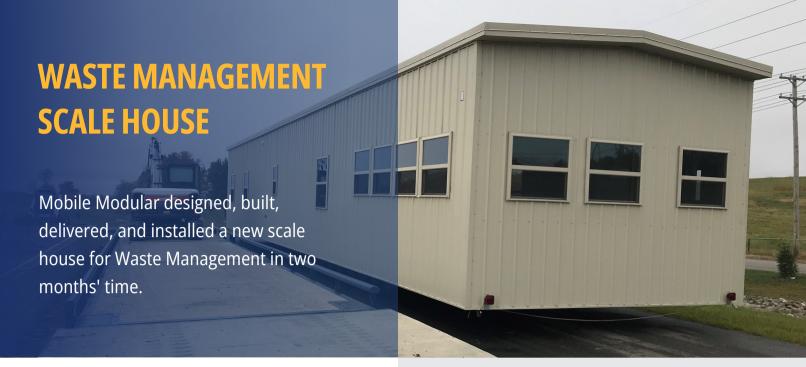

## THE CHALLENGE

Waste Management in Logansport, IN was in need of a new scale house. They had been renting a mobile office that was too small for their needs and wanted to expand their space. Due to a new scale built at that location, they wanted to purchase the facility to be built on a permanent foundation.

THE SOLUTION

This facility is equipped with a scale house room, driver's room, office, unisex restroom, supply closet, large conference room, and kitchenette. Modular construction proved to be an effective solution because it was designed, built, delivered, and installed in approximately 2 months.