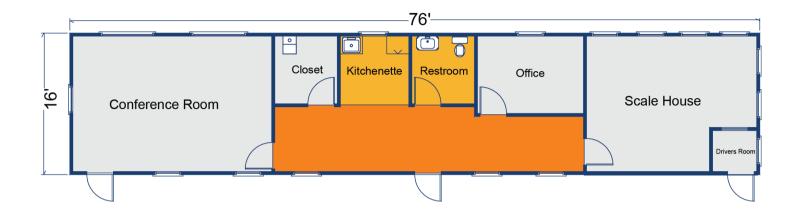

## **BUILDING LAYOUT**

THE SOLUTION

This facility is equipped with a scale house room, driver's room, office, unisex restroom, supply closet, large conference room, and kitchenette. Modular construction proved to be an effective solution because it was designed, built, delivered, and installed in approximately 2 months.