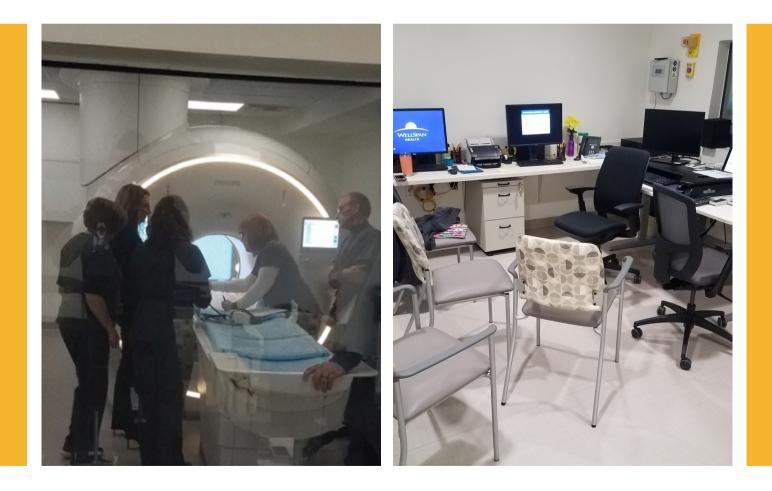

## THE CHALLENGE

WellSpan Health & Surgery Center required the addition of an MRI unit to their existing facility. Originally, WellSpan was looking to add a mobile imaging trailer to fulfill their need. Due to limited space and cost, Mobile Modular was contacted to provide a solution for a permanent building to house a Philips Ingenia Elition 3.0T X MRI.

## **THE SOLUTION**

With a brick exterior, the modular building blends effortlessly into the overall medical center. Modular construction proved to be an effective solution because not only did it minimize operational disruption, it also allowed site work to progress concurrently with the fabrication of the modular unit, thereby reducing the project schedule.