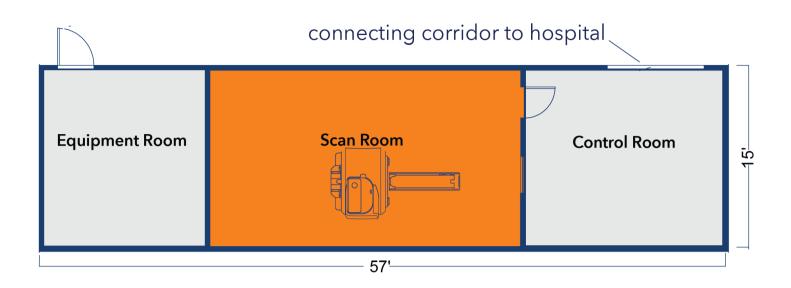

## THE CHALLENGE

WellSpan Health & Surgery Center required the addition of an MRI unit to their existing facility. Originally, WellSpan was looking to add a mobile imaging trailer to fulfill their need. Due to limited space and cost, Mobile Modular was contacted to provide a solution for a permanent building to house a Philips Ingenia Elition 3.0T X MRI.

## **THE SOLUTION**

With a brick exterior, the modular building blends effortlessly into the overall medical center. Modular construction proved to be an effective solution because not only did it minimize operational disruption, it also allowed site work to progress concurrently with the fabrication of the modular unit, thereby reducing the project schedule.