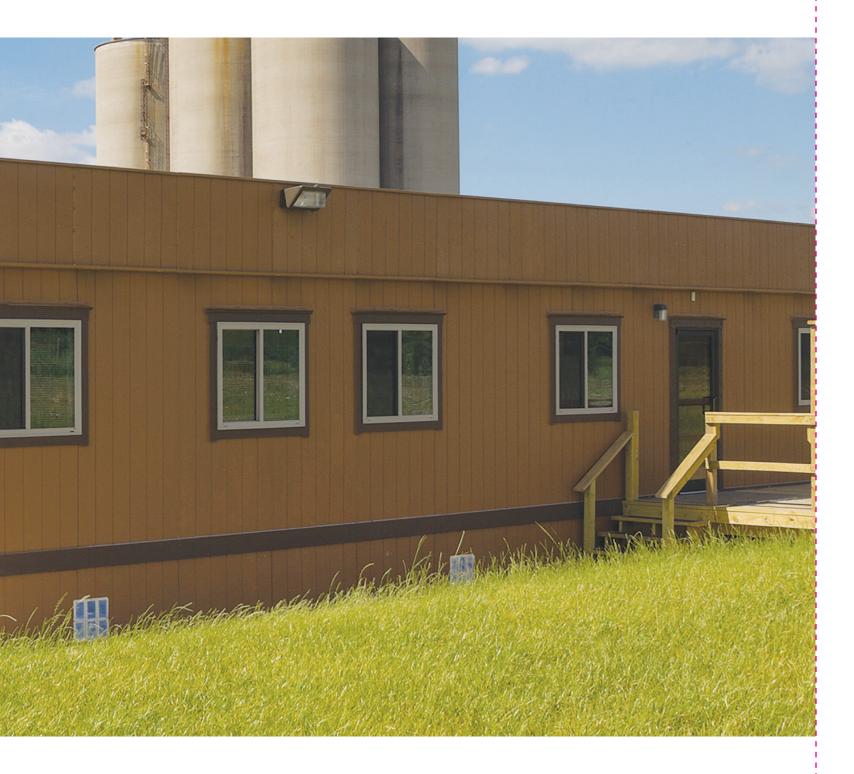

Mobile Modular's Building Systems

| Available floorplans include* |                                                                                                |                        | Call for additional sizes and specifications.                                                  |                        |
|-------------------------------|------------------------------------------------------------------------------------------------|------------------------|------------------------------------------------------------------------------------------------|------------------------|
|                               | CALIFORNIA BUILDING PRODUCTS                                                                   |                        | TEXAS BUILDING PRODUCTS†                                                                       |                        |
| STANDARD<br>SINGLE WIDES      | 8' x 20'<br>10' x 24'                                                                          | 12' x 40'<br>12' x 60' | 12' x 32'<br>12' x 44'                                                                         | 12' x 56'<br>14' x 70' |
| SALES OFFICES                 | 12' x 42'<br>12' x 60'                                                                         | 24' x 40'<br>24' x 60' | 12' x 32'<br>12' x 44'                                                                         | 12' x 56'              |
| MULTI-FLOOR                   | 24' x 60' (1,440 Sq. Ft.)<br>36' x 60' (2,160 Sq. Ft.)<br>48' x 60' (2,880 Sq. Ft.) and larger |                        | 24' x 64' (1,536 Sq. Ft.)<br>36' x 56' (2,016 Sq. Ft.)<br>60' x 56' (3,360 Sq. Ft.) and larger |                        |

Available modular floor plans include both standard single-wide units and multi-floor complex systems. Whether you need a single sales office or a multi-floor modular office building, Mabile Modular has a dependable space solution ready for fast delivery and quick and reliable installation.