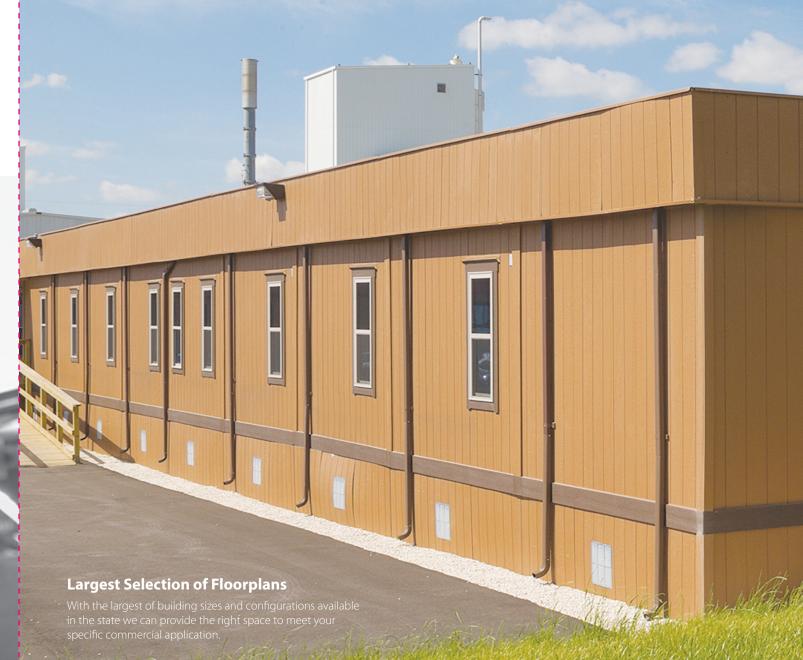

Mobile Modular's Building Systems

| Available floorplans include* |                                                                                                |                        | Call for additional sizes and specifications.                                                  |                        |
|-------------------------------|------------------------------------------------------------------------------------------------|------------------------|------------------------------------------------------------------------------------------------|------------------------|
|                               | CALIFORNIA BUILDING PRODUCTS                                                                   |                        | TEXAS BUILDING PRODUCTS†                                                                       |                        |
| STANDARD<br>SINGLE WIDES      | 8' x 20'<br>10' x 24'                                                                          | 12' x 40'<br>12' x 60' | 12' x 32'<br>12' x 44'                                                                         | 12' x 56'<br>14' x 70' |
| SALES OFFICES                 | 12' x 42'<br>12' x 60'                                                                         | 24' x 40'<br>24' x 60' | 12' x 32'<br>12' x 44'                                                                         | 12' x 56'              |
| MULTI-FLOOR                   | 24' x 60' (1,440 Sq. Ft.)<br>36' x 60' (2,160 Sq. Ft.)<br>48' x 60' (2,880 Sq. Ft.) and larger |                        | 24' x 64' (1,536 Sq. Ft.)<br>36' x 56' (2,016 Sq. Ft.)<br>60' x 56' (3,360 Sq. Ft.) and larger |                        |

Available modular floor plans include both standard single-wide units and multi-floor complex systems. Whether you need a single sales office or a multi-floor modular office building, Mabile Modular has a dependable space solution ready for fast delivery and quick and reliable installation.