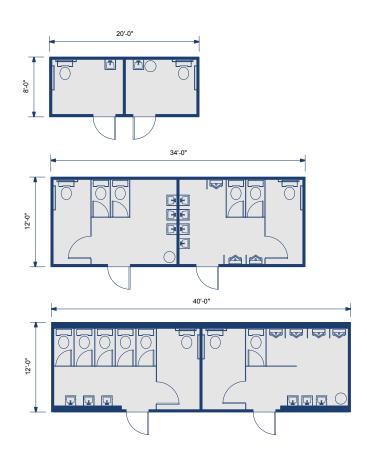

## **PORTABLE RESTROOM BUILDINGS**

Mobile Modular offers flexible, high-quality and clean restroom facilities for up to 300 users. Standard configurations include 8' x 20', 12' x 34' and 12' x 40' buildings. Each building is delivered directly to your job site ready for installation and use. Additional configurations include special purpose buildings to house shower and locker room facilities.

## **Available for Rent, Lease or Purchase**

\*All dimensions are nominal

## **Rent, Lease or Purchase**

- Facilities serving from 10 to 300 users
- Access ramps, landing and stairs available
- Holding tank/pump out resources available
- HCD-approved
- Exhaust systems
- Privacy partitioning
- Custom features available