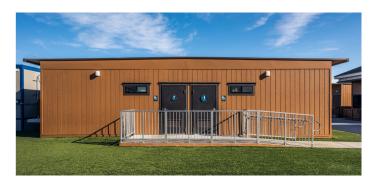

## **PORTABLE RESTROOM BUILDINGS**

Mobile Modular offers flexible, high-quality and clean restroom facilities for up to 300 users. Standard configurations include 8' x 20', 12' x 34' and 12' x 40' buildings. Each building is delivered directly to your job site ready for installation and use. Additional configurations include special purpose buildings to house shower and locker room facilities.