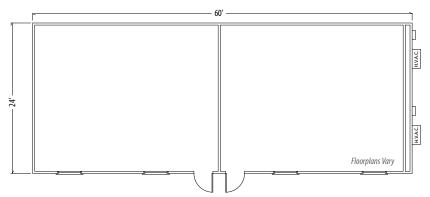

## 24' x 60' Classroom\*

\*All dimensions are nominal. Locations of doors, windows and HVAC may vary.

The availability of the product and its features may vary. Please contact your sales specialist for further information. These specifications are subject to change without notice.