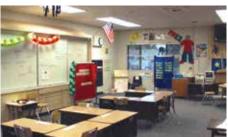

#### **Interior Features**

- 2' X 4' T-grid suspended ceiling
- Two 4' x 8' white boards
- · Carpeting or VCT (subject to availability of stock on hand)
- Fire extinguisher
- Vinyl wrapped paneling
- Vinyl wrapped tack board partition wall