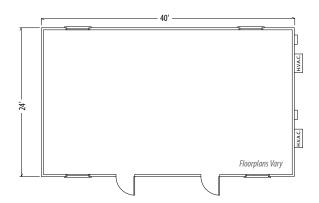

### 24' x 40' Classroom\*

\*All dimensions are nominal. Locations of doors, windows and HVAC may vary.

The availability of the product and its features may vary. Please contact your sales specialist for further information. These specifications are subject to change without notice.