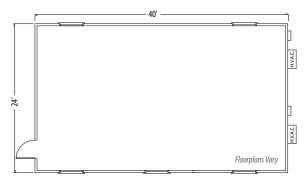

### 24' x 40' Classroom\*

\*All dimensions are nominal. Locations of doors, windows and HVAC may vary.

The availability of the product and its features may vary. Please contact your sales specialist for further information. These specifications are subject to change without notice.