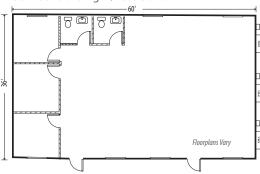

# 8' x 20' Building\* 20' Floorplans Vary

12' x 42' Building w/Restroom\*

12' x 60' Building w/Restroom\*

24' x 60' Building w/Restroom\*

36' x 60' Building w/Restrooms\*

Represent sample standard floorplans.
Choose from standard plans or customize your floorplan.

\*All dimensions are nominal. Unless noted, equipment and related furnishing, finishes, accessories and appliances provided are previously leased. Materials, dimensions and specifications vary.

Fixture count, floorplans and available sizes may vary by region. Please contact your modular building expert for further information. Specifications are subject to change without notice.