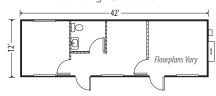

# 8' x 20' Building\* 20' Floorplans Vary

12' x 42' Building w/Restroom\*

12' x 60' Building w/Restroom\*

24' x 60' Building w/Restroom\*

36' x 60' Building w/Restrooms\*

Represent sample standard floorplans.
Choose from standard plans or customize your floorplan.