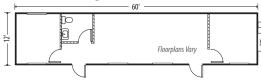

# 8' x 20' Building\* 20' Floorplans Vary

12' x 42' Building w/Restroom\*

12' x 60' Building w/Restroom\*

24' x 60' Building w/Restroom\*

36' x 60' Building w/Restrooms\*

Represent sample standard floorplans.
Choose from standard plans or customize your floorplan.

\*All dimensions are nominal. Unless noted, equipment and related furnishing, finishes, accessories and appliances provided are previously leased. Materials, dimensions and specifications vary.

Fixture count, floorplans and available sizes may vary by region. Please contact your modular building expert for further information. Specifications are subject to change without notice.