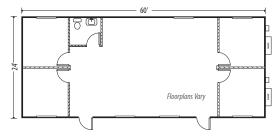

# 8' x 20' Building\* 20' Floorplans Vary

12' x 42' Building w/Restroom\*

12' x 60' Building w/Restroom\*

24' x 60' Building w/Restroom\*

36' x 60' Building w/Restrooms\*

Represent sample standard floorplans.
Choose from standard plans or customize your floorplan.

\*All dimensions are nominal. Unless noted, equipment and related furnishing, finishes, accessories and appliances provided are previously leased. Materials, dimensions and specifications vary.

Fixture count, floorplans and available sizes may vary by region. Please contact your modular building expert for further information. Specifications are subject to change without notice.