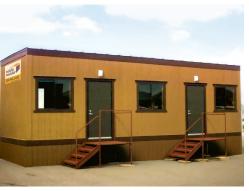

# 8' x 20' Building\* 20' Floorplans Vary

12' x 42' Building w/Restroom\*

12' x 60' Building w/Restroom\*

24' x 60' Building w/Restroom\*

36' x 60' Building w/Restrooms\*

Represent sample standard floorplans.
Choose from standard plans or customize your floorplan.