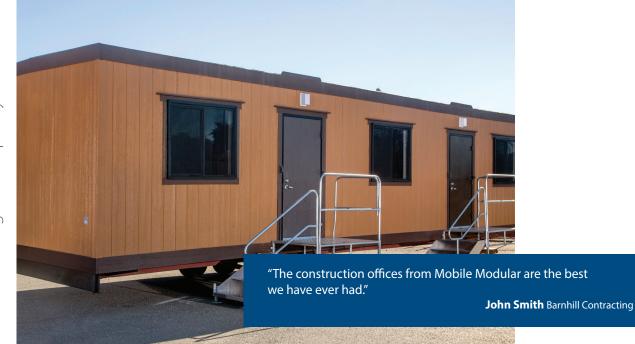

# Available for Rent, Lease or Purchase

Mobile Modular offers flexible, high-quality job site buildings, temporary office space and restrooms. All buildings are delivered directly to your job site ready for installation and occupancy.

Mobile Modular provides the modular job site space that today's construction crews depend on. With a broad selection of commercial buildings, you can choose from several sizes and configurations. If your modular office requires a unique floorplan, we're ready to design a custom plan to suit your needs.

### **Exterior Features**

- Durable wood siding with masonite trim
- 26 gauge metal roof
- Vinyl clad metal exterior doors
- 46" x 39" windows with sliders
- 3' tow bar

### Interior Features

- Paneled interior walls
- · Vinyl tile floor
- 2'x 4' T-grid suspended ceilings
- 8' ceiling height
- Deadbolt locks