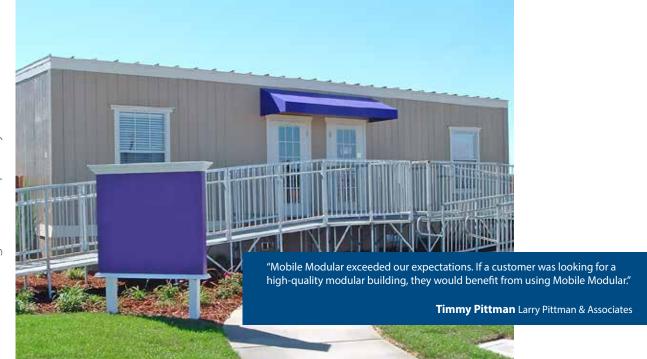

# Available for Rent, Lease or Purchase

Mobile Modular offers flexible, high-quality job site buildings, temporary office space, and restrooms. All buildings are delivered directly to your job site ready for installation and occupancy.

Mobile Modular provides the modular job site space that today's developers depend on. With a broad selection of commercial buildings, you can choose from several sizes and configurations. If your modular office requires a unique floorplan, we're ready to design a custom plan to suit your needs.