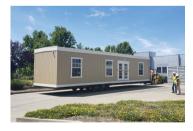

# **DATA CENTER CAMPUS SOLUTIONS**

**MODULAR OFFICE BUILDINGS** 

**Available Floor Plans** 

- 12' X 40' HCD
- 24′ X 56′
- 12′ X 56′
- 24' X 60' HCD
- 12′ X 60′
- 12' X 60' HCD

- 36' X 56'
- 36' X 60'
- 36' X 60' HCD 48' X 60' HCD
- 48′ X 56 48′ X 60′
- 60' X 60'