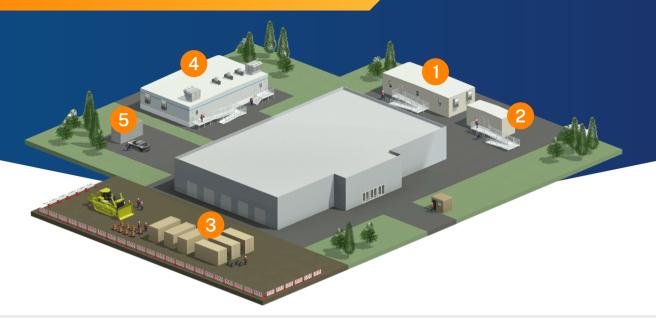

# **DATA CENTER CAMPUS SOLUTIONS**

**MODULAR OFFICE BUILDINGS** 

**Available Floor Plans** 

- 12' X 40' HCD
- 24′ X 56′
- 12′ X 56′
- 24' X 60' HCD
- 12′ X 60′
- 12' X 60' HCD

- 36' X 56'
- 36' X 60'
- 36' X 60' HCD 48' X 60' HCD
- 48′ X 56 48′ X 60′
- 60' X 60'

**RESTROOM BUILDINGS** 

**Available Floor Plans** 

• 12' X 40'

STORAGE CONTAINER

**Available Floor Plans** 

- 20' STORAGE
- 40' STORAGE
- **COMMERCIAL KITCHENS**

Available Floor Plans

- 12' X 56' 2-UNIT
- 12' X 56' 3-UNIT
- **EV STATION**

**Available Floor Plans** 

• 20' CHARGING STATION

\*\*Additional floor plans are available. All dimensions are nominal. Materials, dimensions and specifications may vary. Please contact your modular building expert for further information.