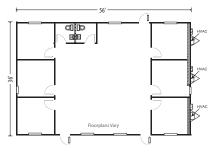

#### **JOB SITE BUILDINGS**

12' x 32' Building\* – Item 1301

12' x 44' Building w/ Restroom\* - Item 1312

12' x 56' Building w/ Restroom\* - Item 1315

14' x 70' Building w/ Restroom\* - Item 1333

24' x 64' Building w/ Restroom\* - Item 1949

36' x 56' Building w/ Restroom\* - Item 1742

48' x 56' Building w/ Restroom\* – Item 1743

\*All dimensions are nominal. Unless noted, equipment and related furnishing, finishes, accessories and appliances provided are previously leased. Materials, dimensions and specifications vary.

Fixture count, floorplans and available sizes may vary by region. Please contact your modular building expert for further information. Specifications are subject to change without notice.