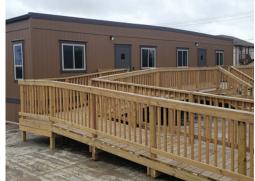

## **Exterior Features**

- Durable wood siding
- Vinyl clad metal exterior doors
- 46" x 39" dual insulated LOW E windows with sliders
- 3' or 4' tow bar

## Options

- · Custom, flexible floorplans
- Plan tables
- Security bars and screens
- Stair rentals
- Restrooms and showers
- Gutters and downspouts
- · Custom paint
- Skirting
- Custom carpet or flooring
- Custom cabinetry/furniture
- ADA handicap-accessible ramp
- Low voltage data/voice drops
- Mini-blinds