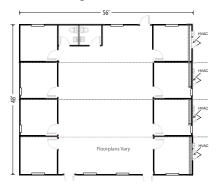

#### **JOB SITE BUILDINGS**

12' x 32' Building\* – Item 1301

12' x 44' Building w/ Restroom\* - Item 1312

12' x 56' Building w/ Restroom\* - Item 1315

14' x 70' Building w/ Restroom\* - Item 1333

24' x 64' Building w/ Restroom\* - Item 1949

36' x 56' Building w/ Restroom\* - Item 1742

48' x 56' Building w/ Restroom\* – Item 1743

\*All dimensions are nominal. Unless noted, equipment and related furnishing, finishes, accessories and appliances provided are previously leased. Materials, dimensions and specifications vary.

Fixture count, floorplans and available sizes may vary by region. Please contact your modular building expert for further information. Specifications are subject to change without notice.