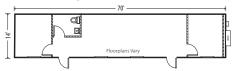

#### **JOB SITE BUILDINGS**

12' x 32' Building\* – Item 1301

12' x 44' Building w/ Restroom\* - Item 1312

12' x 56' Building w/ Restroom\* - Item 1315

14' x 70' Building w/ Restroom\* - Item 1333

24' x 64' Building w/ Restroom\* - Item 1949