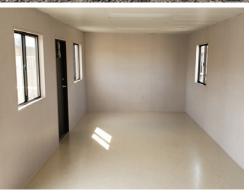

### Interior Features

- Vinyl interior walls
- 4" vinyl cove base and vinyl tile floor
- 2'x 4'T-grid suspended ceilings
- 8' ceiling height
- Deadbolt locks