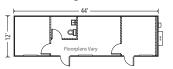

#### **JOB SITE BUILDINGS**

12' x 32' Building\* – Item 1301

12' x 44' Building w/ Restroom\* - Item 1312

12' x 56' Building w/ Restroom\* - Item 1315

14' x 70' Building w/ Restroom\* - Item 1333

24' x 64' Building w/ Restroom\* - Item 1949