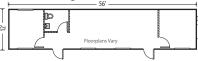

#### **JOB SITE BUILDINGS**

12' x 32' Building\* – Item 1301

12' x 44' Building w/ Restroom\* - Item 1312

12' x 56' Building w/ Restroom\* - Item 1315

14' x 70' Building w/ Restroom\* - Item 1333

24' x 64' Building w/ Restroom\* - Item 1949