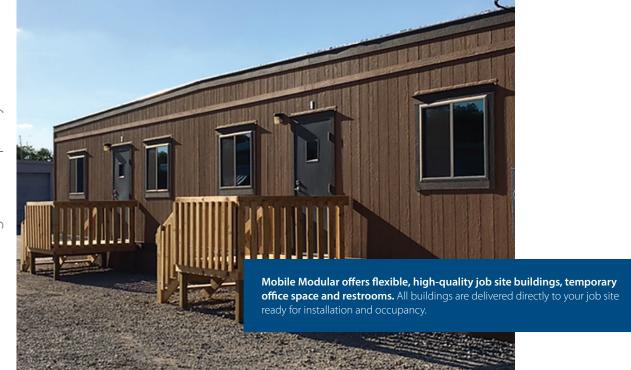

# Available for Rent, Lease or Purchase

Mobile Modular provides the modular job site space that today's construction crews depend on. With a broad selection of commercial buildings, you can choose from several sizes and configurations. If your modular office requires a unique floorplan, we're ready to design a custom plan to suit your needs.

## **Exterior Features**

- Durable wood siding
- Vinyl clad metal exterior doors
- 46" x 39" dual insulated LOW E windows with sliders
- 3' or 4' tow bar