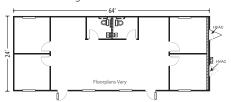

#### **JOB SITE BUILDINGS**

12' x 32' Building\* – Item 1301

12' x 44' Building w/ Restroom\* - Item 1312

12' x 56' Building w/ Restroom\* - Item 1315

14' x 70' Building w/ Restroom\* - Item 1333

24' x 64' Building w/ Restroom\* - Item 1949