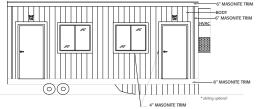

Standard construction office buildings are available with or without restrooms. All include heating and air conditioning units, vinyl clad metal exterior doors and come with vinyl tile floor. Our T-grid suspended ceilings feature recessed fluorescent lighting; interior walls are paneled. Modular exteriors are constructed with 8" groove siding with masonite trim.