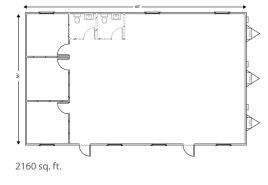

#### 36' x 60' standard floorplan

Optional partitions and restrooms

The availability of a product and its features may vary. Please contact your modular building expert for further information. Specifications are subject to change without notice.