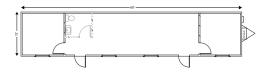

#### 12' x 42' standard floorplan

#### 12' x 60' standard floorplan

24 x 60' Standard Floorplan

720 sq. ft.