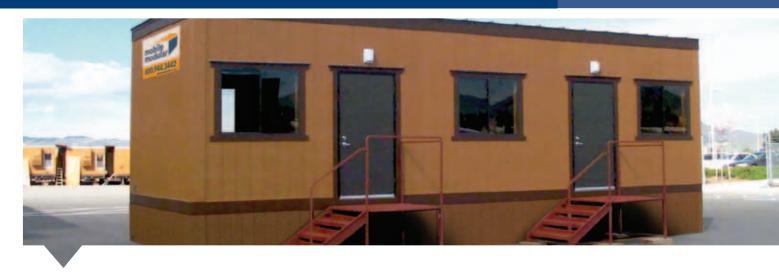

# Mobile modular Construction Once

Any of our existing units can be modified to suit.

Mobile Modular has a reputation for providing our customers with quality construction offices and job site trailers. Our buildings are prepared quickly and delivered on time.

#### Available for Rent, Lease or Purchase

Mobile Modular has years of experience at managing modular office building installations in construction settings. Our knowledgeable installers are familiar with special site security, safety and various types of site conditions. We can provide you with well-maintained buildings in a variety of sizes and configurations for all of your mobile office needs.

Standard construction office buildings are available with or without restrooms. All include heating and air conditioning units, vinyl clad metal exterior doors and come with vinyl tile floor. Our T-grid suspended ceilings feature recessed fluorescent lighting; interior walls are paneled. Modular exteriors are constructed with 8" groove siding with masonite trim.