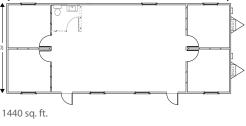

#### 36' x 60' standard floorplan

Optional partitions and restrooms

The availability of a product and its features may vary. Please contact your modular building expert for further information. Specifications are subject to change without notice.